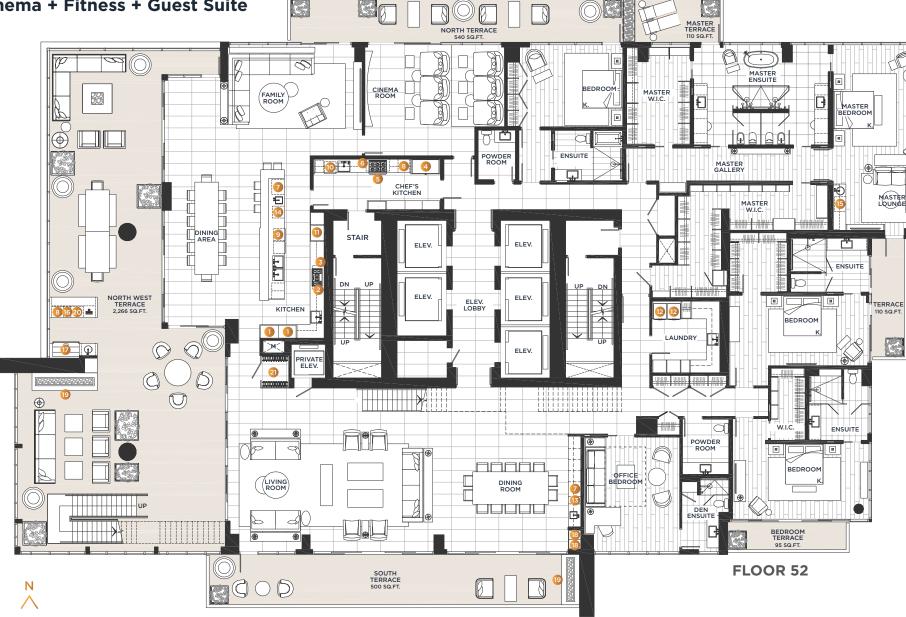

### 5 Bedroom + Family Room + Cinema + Fitness + Guest Suite

| TOTAL AREA    | <b>19,313</b> sq.ft. |
|---------------|----------------------|
| 12,910 sq.ft. | <b>6,403</b> sq.ft.  |
| Indoor area   | outdoor area         |

#### Feature List

- 1 36" Subzero Integrated Fridge
- 2 36" Wolf 5 Burner Gas Cooktop
- 3 46" Wolf Hood Fan
- 4 54" True Refrigerator
- 5 36" Wolf 6 Burner Gas Range
- 6 48" Wolf Hood Fan
- 7 30" Subzero Refrigerator Drawer
- 8 24" Lynx Outdoor Two Drawer Fridge
- Osko Dishwasher
- Miele Commercial Dishwasher
- 1 30" Wolf Double Convection Wall Oven
- Whirlpool Stacked Washer and Dryer
- 🔞 15" Subzero Ice Maker
- 4 24" Wolf Microwave
- 30" Subzero Fridge/ Freezer Drawers
- 15" Outdoor Lynx Ice Maker
- 17 36" Built-in BBQ (Gas)
- 🔞 18" Subzero Wine Storage
- ⑲ Gas Fireplace
- 20 Lynx Beverage Tap with Fridge Below
- 240 Bottle Capacity Wine Room

The floorplans, square footage, dimensions, design and configuration of the strata lots and project are approximate and/or artist's interpretation only and may differ from what is shown. Final dimensions, square footage, and configuration shall be determined by the final strata plans. Final floorplans may be the mirror image of the floorplans shown above. Refer to architectural drawings. The developer reserves the right to make changes without notice to the floorplans, ceiling heights, project design, landscaping plans, appliances, specifications, and features. E.&O.E.