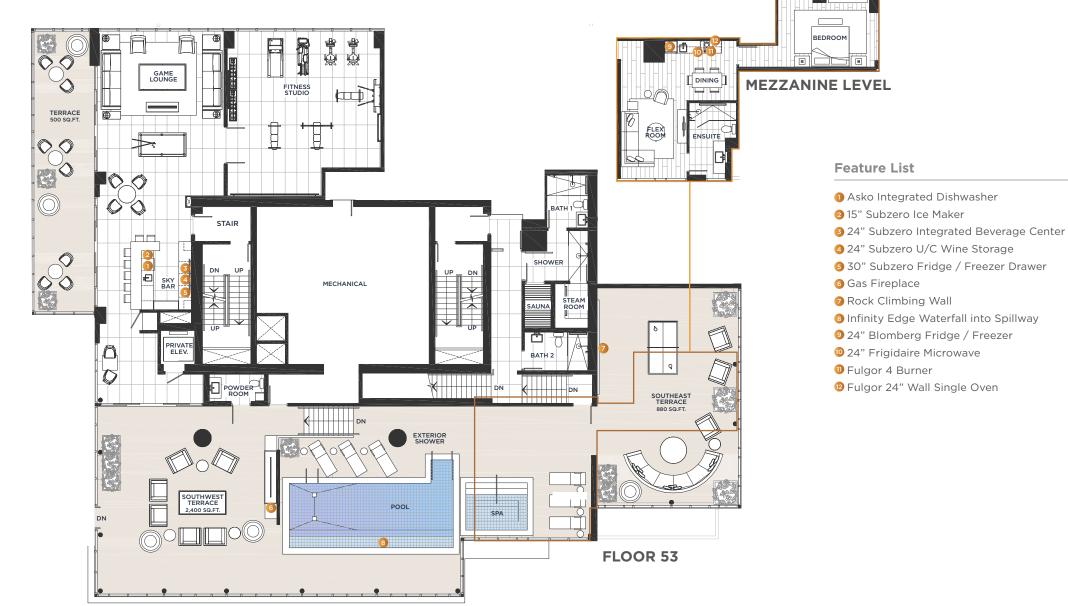

#### Feature List

- 1 36" Subzero Integrated Fridge
- 2 36" Wolf 5 Burner Gas Cooktop
- 3 46" Wolf Hood Fan
- 4 54" True Refrigerator
- 5 36" Wolf 6 Burner Gas Range
- 6 48" Wolf Hood Fan
- 7 30" Subzero Refrigerator Drawer
- 8 24" Lynx Outdoor Two Drawer Fridge
- Osko Dishwasher
- Miele Commercial Dishwasher
- 1 30" Wolf Double Convection Wall Oven
- Whirlpool Stacked Washer and Dryer
- 🔞 15" Subzero Ice Maker
- 4 24" Wolf Microwave
- 30" Subzero Fridge/ Freezer Drawers
- 15" Outdoor Lynx Ice Maker
- 17 36" Built-in BBQ (Gas)
- 🔞 18" Subzero Wine Storage
- ⑲ Gas Fireplace
- 20 Lynx Beverage Tap with Fridge Below
- 240 Bottle Capacity Wine Room

## 5 Bedroom + Family Room + Cinema + Fitness + Guest Suite

The floorplans, square footage, dimensions, design and configuration of the strata lots and project are approximate and/or artist's interpretation only and may differ from what is shown. Final dimensions, square footage, and configuration shall be determined by the final strata plans. Final floorplans may be the mirror image of the floorplans shown above. Refer to architectural drawings. The developer reserves the right to make changes without notice to the floorplans, ceiling heights, project design, landscaping plans, appliances, specifications, and features. E.&O.E.